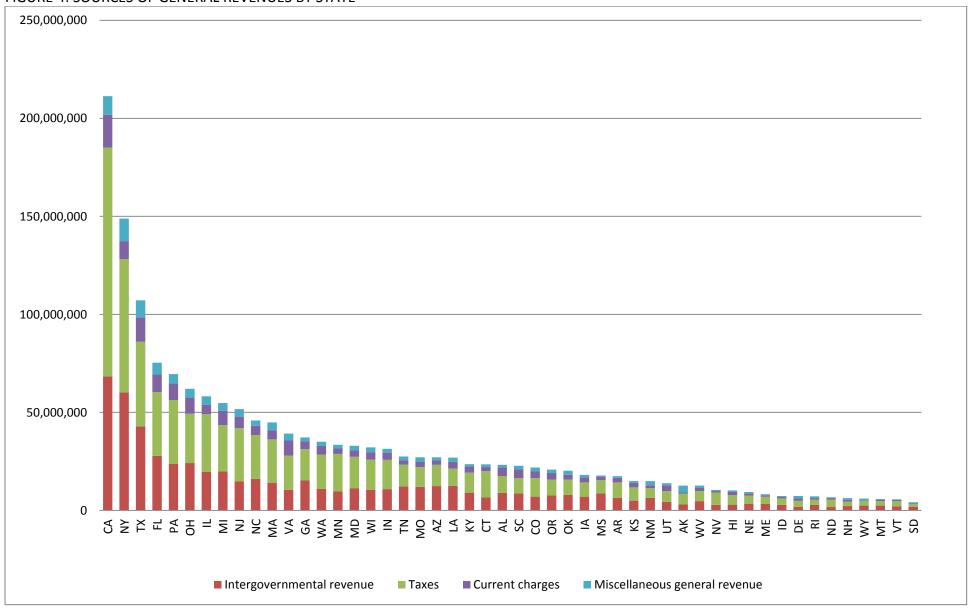

#### **Contents**

| Missouri Revenues, Taxes, and Expenditures                                 | 2  |
|----------------------------------------------------------------------------|----|
| Figure 1: Sources of General Revenues                                      | 2  |
| Figure 2: Sources of Tax Revenues                                          | 2  |
| Figure 3: General Expenditures                                             | 3  |
| Comparison of State Revenues                                               | 4  |
| Figure 4: Sources of General Revenues by State                             | 4  |
| Figure 5: Per Capita General Revenues by State                             |    |
| Table 1: General Revenues and Per Capita General Revenues by State         | 6  |
| Figure 6: Sources of Tax Revenues by State                                 | 7  |
| Figure 7: Per Capita Tax Revenues by State                                 | 8  |
| Table 2: Tax Revenues and Per Capita Tax Revenues by State                 | 9  |
| Comparison of State Expenditures                                           | 10 |
| Figure 8: General Expenditures by Function by State                        | 10 |
| Figure 9: Per Capita General Expenditures by State                         | 11 |
| Table 3: General Expenditures and Per Capita General Expenditures by State | 12 |
| Data Sources                                                               | 13 |