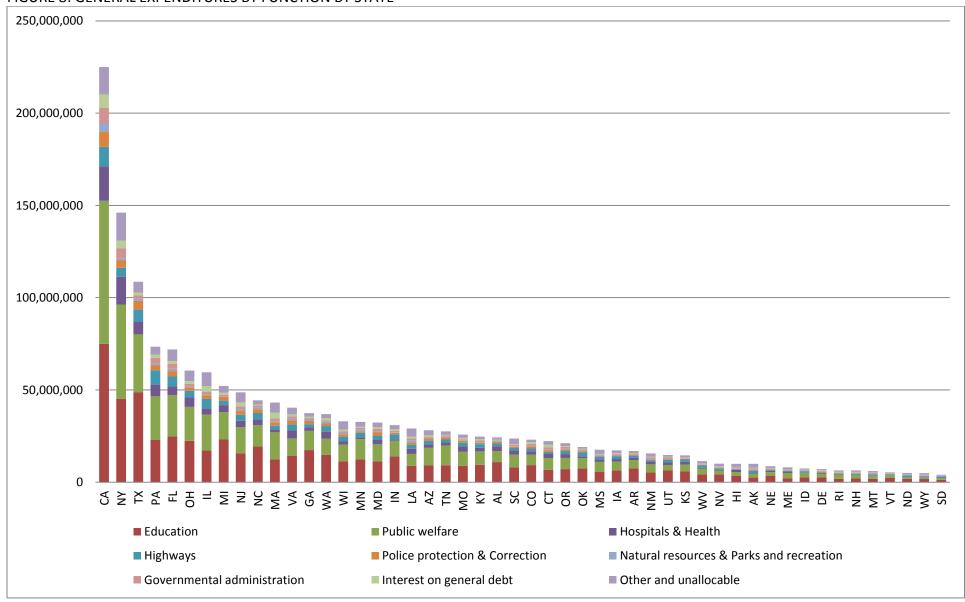

The data show that while Missouri ranks in the middle among the 50 states when examining total revenues, taxes, and expenditures, it ranks among the lowest states in all three areas when we control for population.