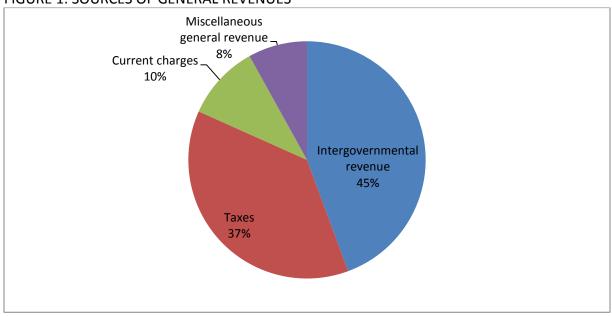

# Missouri Revenues, Taxes, and Expenditures

FIGURE 1: SOURCES OF GENERAL REVENUES

FIGURE 2: SOURCES OF TAX REVENUES

FIGURE 3: GENERAL EXPENDITURES