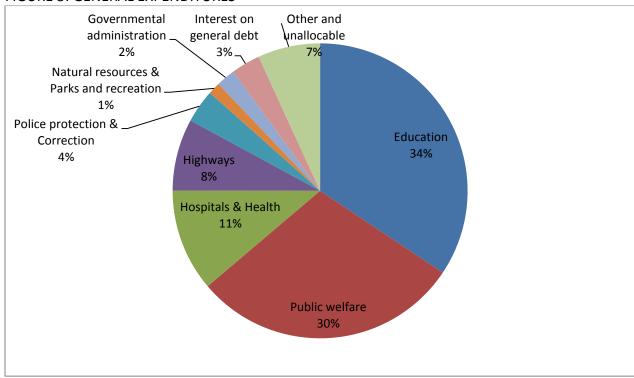

# Missouri Revenues, Taxes, and Expenditures

FIGURE 1: SOURCES OF GENERAL REVENUES

FIGURE 2: SOURCES OF TAX REVENUES

FIGURE 3: GENERAL EXPENDITURES