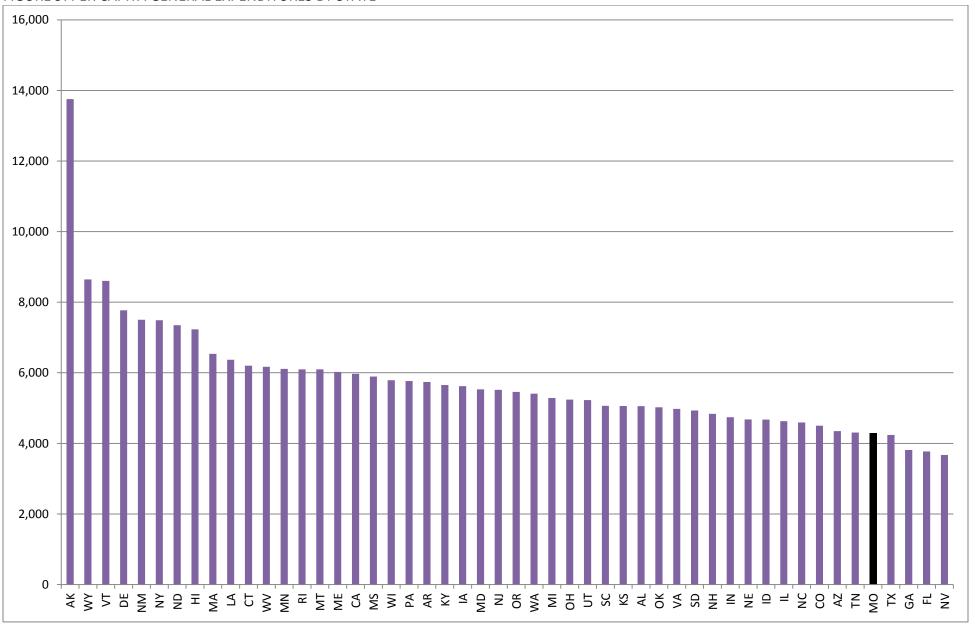

The data show that while Missouri ranks in the middle among the 50 states when examining total revenues, taxes, and expenditures, it ranks among the lowest states in all three areas when we control for population.