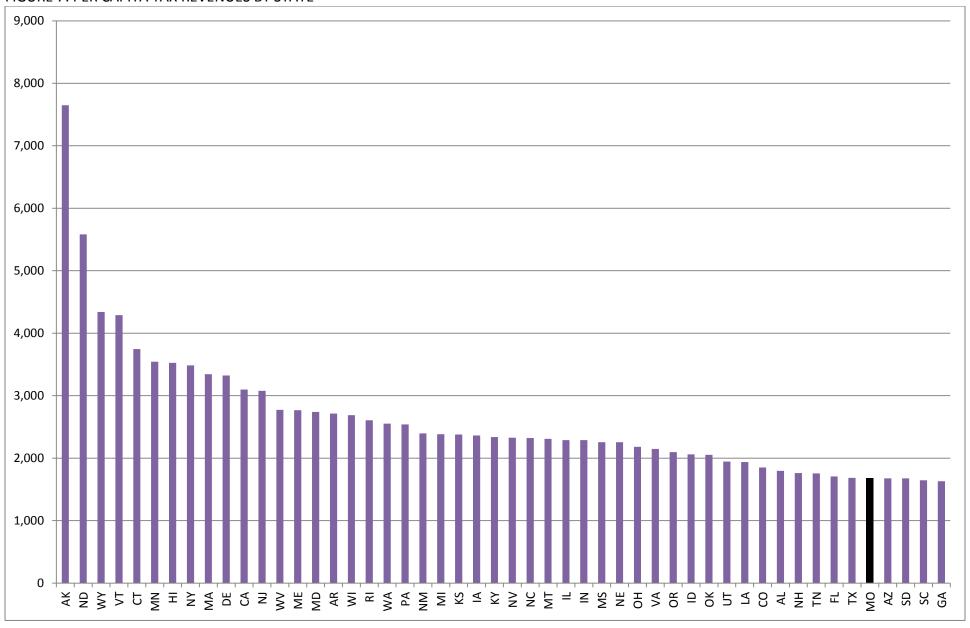

The data show that while Missouri ranks in the middle among the 50 states when examining total revenues, taxes, and expenditures, it ranks among the lowest states in all three areas when we control for population.