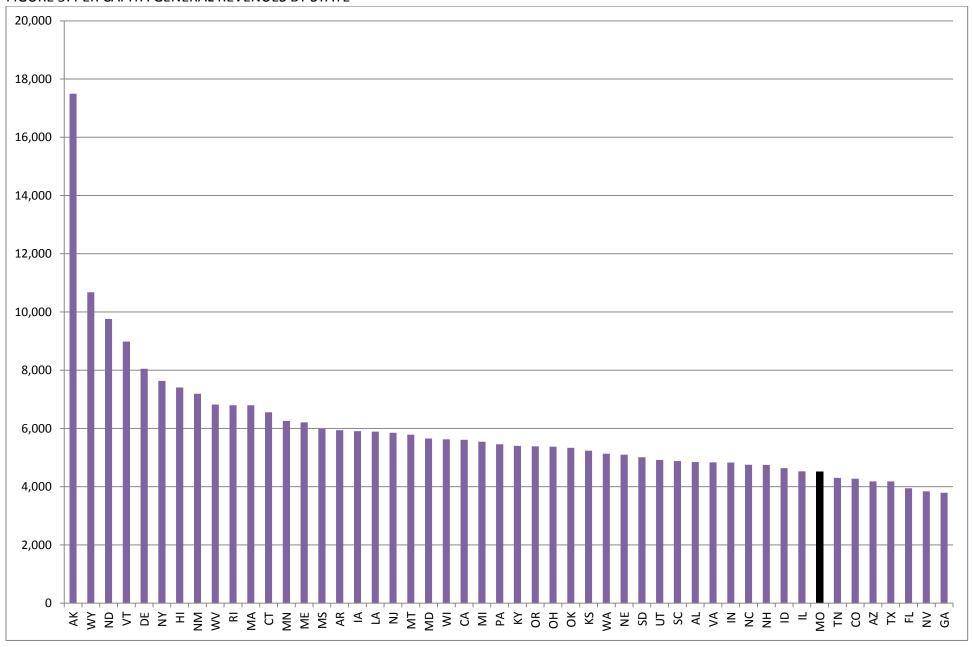

The data show that while Missouri ranks in the middle among the 50 states when examining total revenues, taxes, and expenditures, it ranks among the lowest states in all three areas when we control for population.