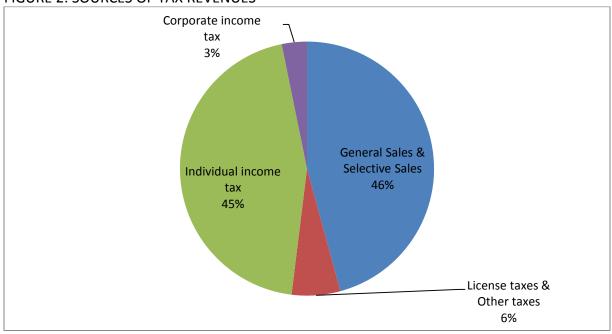

# Missouri Revenues, Taxes, and Expenditures

FIGURE 1: SOURCES OF GENERAL REVENUES

FIGURE 2: SOURCES OF TAX REVENUES

FIGURE 3: GENERAL EXPENDITURES