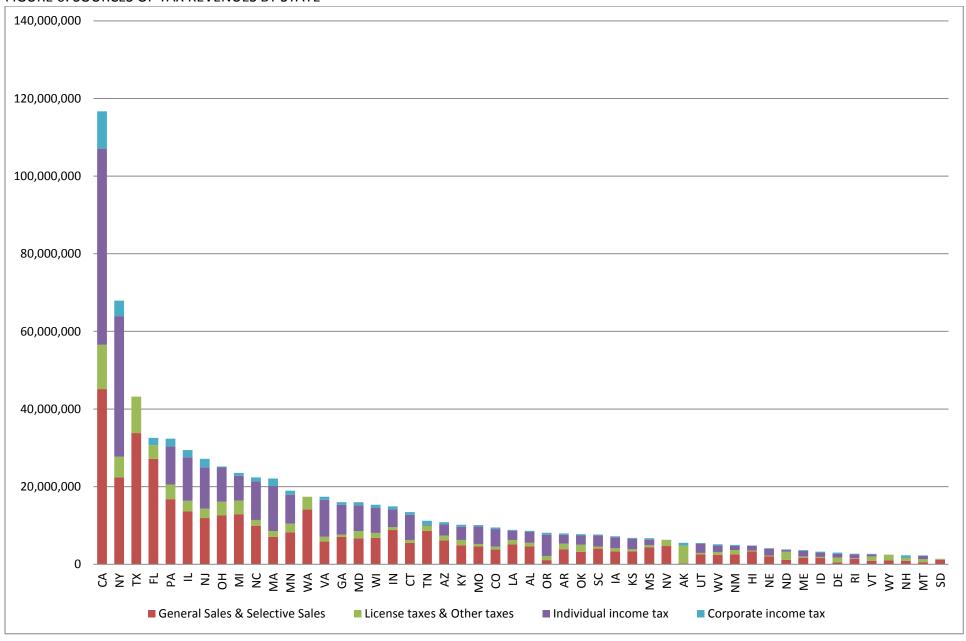

The data show that while Missouri ranks in the middle among the 50 states when examining total revenues, taxes, and expenditures, it ranks among the lowest states in all three areas when we control for population.